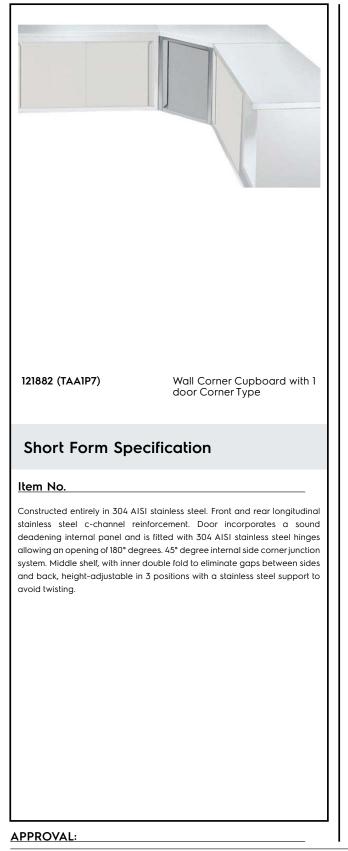

## Construction

- Front and rear lengthwise stainless steel cchannel reinforcement, 15/10 (16 gauges).
- Internal sides supporting the structure to have 45° degrees internal side corners junction system.
- 30 mm high middle-shelf in AISI 304 stainless steel, height-adjustable in 3 positions, with inner double fold to eliminate gaps between sides and back.
- Hinged door with sound deadening internal panels, fitted with 304 AISI stainless steel hinges on the inner sides, allows a 180° degree opening.
- 660 mm body height is surrounded by a stainless steel structure.
- Constructed entirely in AISI 304 Stainless Steel with Scotch Brite finish.

## Key Information:

| Cabinet width:               |          |
|------------------------------|----------|
| 121882 (TAA1P7)              | 700 mm   |
| Cabinet depth:               | 700 mm   |
| Cabinet height:              | 660 mm   |
| N° of doors:                 | 1        |
| Door Type:                   | Hinged   |
| Cabinet material:            | 304 AISI |
| Handle type:                 | 304 AISI |
| External dimensions, Width:  | 700 mm   |
| External dimensions, Depth:  | 700 mm   |
| External dimensions, Height: | 660 mm   |
| Net weight:                  | 60 kg    |