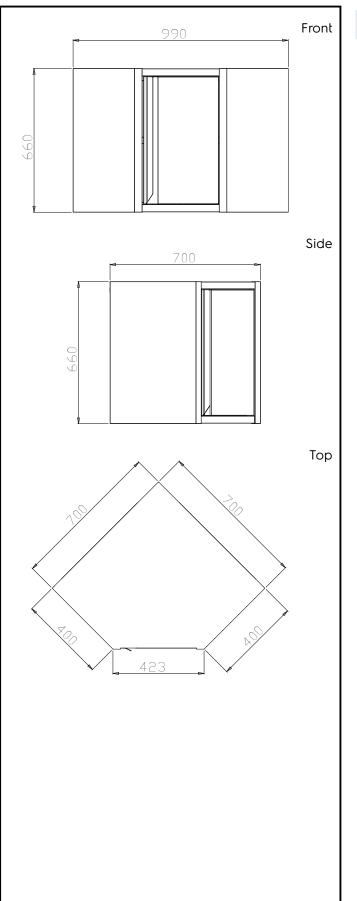

## Key Information:

| Cabinet width:               |          |
|------------------------------|----------|
| 121882 (TAA1P7)              | 700 mm   |
| Cabinet depth:               | 700 mm   |
| Cabinet height:              | 660 mm   |
| N° of doors:                 | 1        |
| Door Type:                   | Hinged   |
| Cabinet material:            | 304 AISI |
| Handle type:                 | 304 AISI |
| External dimensions, Width:  | 700 mm   |
| External dimensions, Depth:  | 700 mm   |
| External dimensions, Height: | 660 mm   |
| Net weight:                  | 60 kg    |